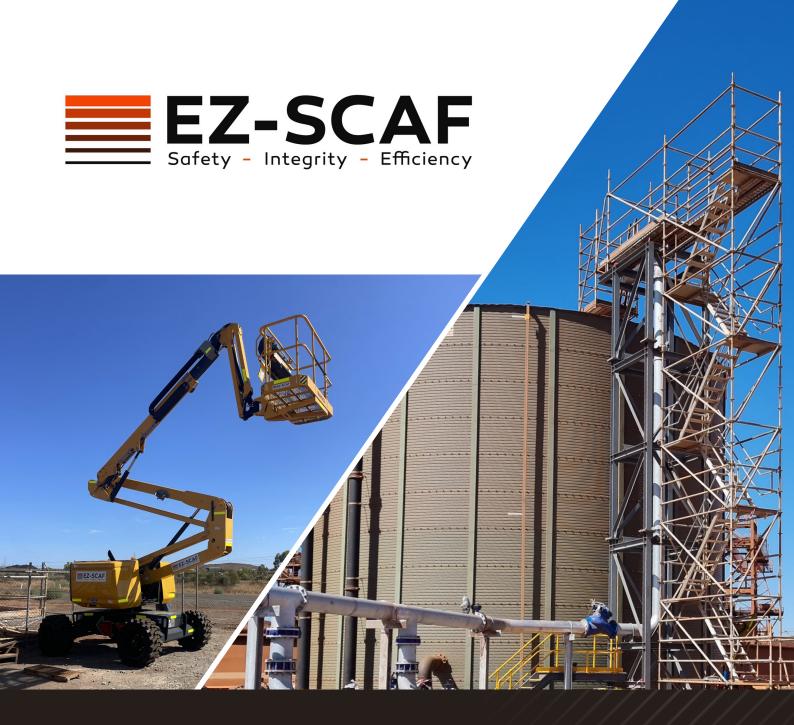

## EZ-SCAF Pty Ltd is a local, family owned Karratha based scaffolding company providing high-quality access solutions to all of Western Australia.

Our commitment to excellence has positioned us as a leader in the scaffolding industry, delivering unparalleled scaffolding solutions for our clients.

We prioritise quality product, service and outcomes, working closely with our clients to optimise structural performance and deliver results that exceed expectations.

Our industry-leading experience offers seamless communication, budgeting and on-site productivity while prioritising safety and high-quality results. Leveraging our partnerships with the top companies in the Australian scaffolding industry, we make your scaffolding job EZ.

#### MACHINE HIRE

We offer a wide range of machinery to make your construction project run smoothly, including scissor lifts for height access and EWP boom lifts for work platforms.

All of our machines are site-ready, fully mine spec, come with all required 90-day and yearly inspections, and are available for dry hire.